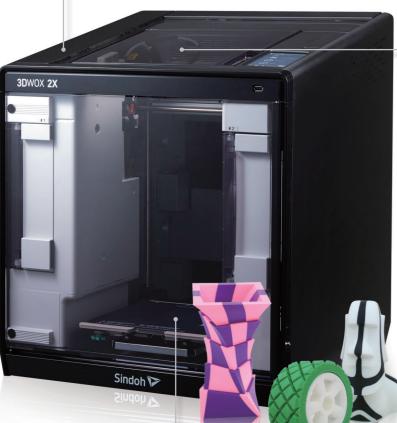

#### **Build Up Together**

3DWOX 2X's two nozzles work interdependently, achieving the highest efficiency possible. The nozzles accompany each other, creating multicolor, multi-material models. The nozzles also work separately, reducing the printing time through duplication printing.

### **Keeping the Bests** of the Original

At Sindoh, we have always believed that 3D Printing should be easy. With 3DWOX 2X, you can still enjoy the best functionalities from the original such as print monitoring, auto-loading, bed leveling and email notification. It is still amazingly simple.