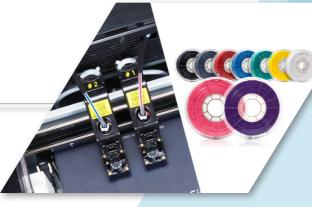

#### **Materials Expansion**

To satisfy this demand, our goal is to offer as many material options for our customers. Now with 3DWOX 2X, you can print PLA, ABS, Flexible (Available Soon) and PVA (Available Soon) filaments and a whole lot more is coming your way.

#### **Healthy Printing**

Filament Auto-Loading

3D Printers use various materials that can create dusts during printing and we came up with a dust-safe answer. 3DWOX 2X's High Efficiency Particulate Air filters, designed to arrest very fine particles effectively, will trap the dust and dirt from the materials. Filter it out and create a healthy printing environment.