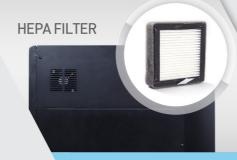

#### **Healthy Printing**

Filament Auto-Loading

3D Printers use various materials that can create dusts during printing and we came up with a dust-safe answer. 3DWOX 2X's High Efficiency Particulate Air filters, designed to arrest very fine particles effectively, will trap the dust and dirt from the materials. Filter it out and create a healthy printing environment.