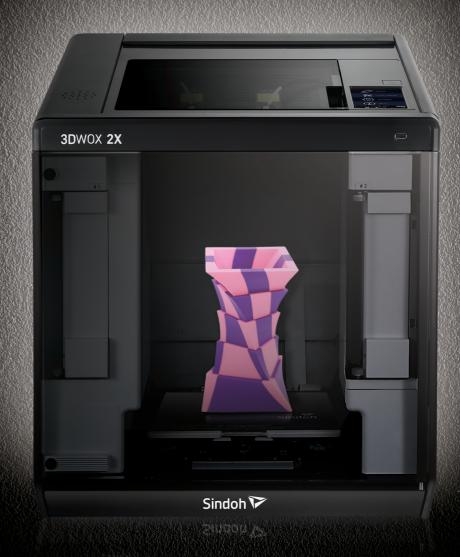

#### Together, We Build Better

Expand your Creativity with Two Heads

3DWOX 2X

## Sindoh 3DWOX 2X

Printing is completed!

3DWOX 2X is ready to help you throughout your printing. Should there be any errors occurring, 2X will guide users through trouble-shooting methods. Just listen to what 3DWOX 2X has to say. You will know what to do. (Alexa interaction update coming soon)