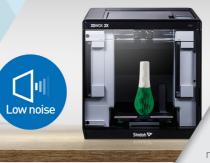

3DWOX 2X is powerful and robust yet, the most silent 3D printer you've ever heard of. With its library noise level of 40 DB, you can now enjoy all kind of things, such as getting other works done, eating an ice cream or simply going to sleep without being disturbed. Let 3DWOX 2X bring peace in mind with silence.